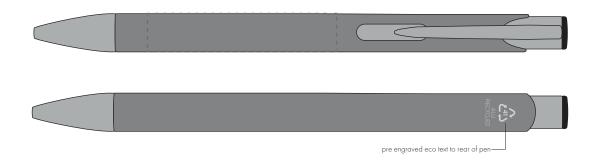

## **PANTONE REFERENCE(S)**

Engrave

ARTWORK SCALE 100% Flat Engrave Area: 50mm x 10mm

Product Image for visualisation - colours may vary

## The dashed line is to demonstrate print area and will not appear on your printed item