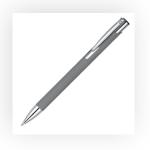

## **PANTONE REFERENCE(S)**

Engrave

ARTWORK SCALE 100% Flat Engrave Area: 50mm x 10mm

Product Image for visualisation - colours may vary